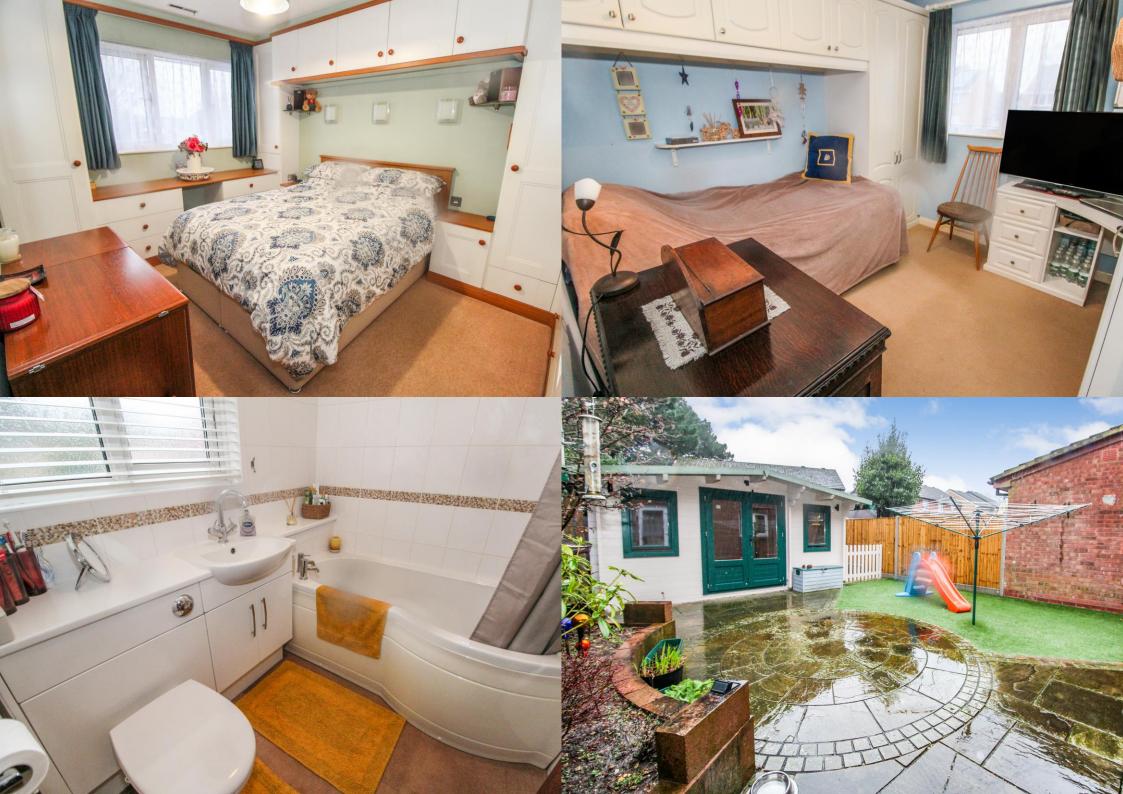

## Newbridge, Netley Abbey, Southampton, SO31 5PP

A spacious 3 bed semi-detached home situated in the highly desired area of Ingleside, Netley Abbey. The property comprises living/dining room with a modern refitted kitchen with integrated appliances and a garage. Upstairs offers three double bedrooms and a family bathroom.

Externally, there is ample parking at the front and a low maintenance rear garden with an outbuilding with power and lighting, perfect for those who work from home or someone looking for an outside entertainment space.