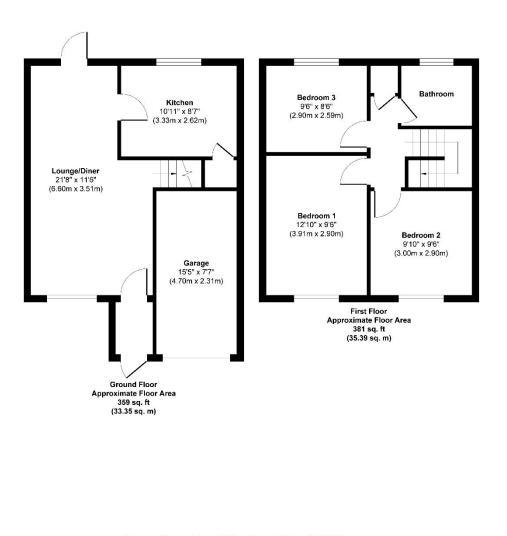

## £330,000

Approx. Gross Internal Floor Area 740 sq. ft / 68.74 sq. m Illustration for identification purposes only, measurements are approximate, not to scale. Produced by Elements Property

Agents Note: The sellers of the property have provided the above information to us and we are therefore reliant on them providing the correct information. The floor plan and sizes are to be used as a guide only. Please check room sizes prior to ordering carpets or furniture. If you require confirmation on any particular point for specific purposes please contact our office for further information. If you have other questions about this property, please telephone 01489 789933